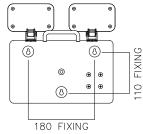

IP20 twinspot





KEYHOLES ON REAR FOR WALL MOUNTING









## APPLICATIONS

- Suitable for general industrial use

## **CONSTRUCTION**

- Injection moulded PC body
- Polycarbonate heads, including lens
- Nickel cadmium (NiCd) batteries
- Suitable for mounting in any orientation
- Heads can be rotated & tilted
- Piano key style terminal block for ease of installation

## TECHNICAL DETAILS

- 3-Hour Non-Maintained
- 2 x 3W combined body & heads
- 300 lumens total output.

|  |  |  | 270 |
|--|--|--|-----|
|  |  |  |     |
|  |  |  |     |
|  |  |  |     |



280



| ORDER CODE      | DESCRIPTION                                  |
|-----------------|----------------------------------------------|
| NKS2X3/IP20/NM3 | Kansas Twinspot IP20 2X3W LED Non-Maint. 3Hr |