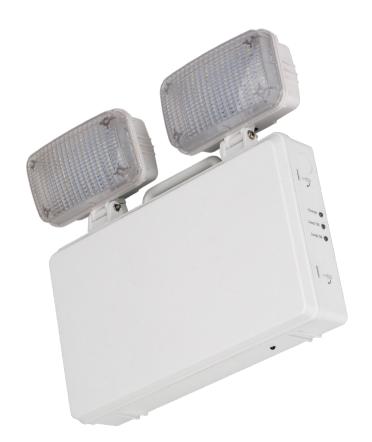

IP20 twinspot

KEYHOLES ON REAR FOR WALL MOUNTING

## **CONSTRUCTION**

- Injection moulded PC body
- Polycarbonate heads, including lens
- Nickel cadmium (NiCd) batteries
- Suitable for mounting in any orientation
- Heads can be rotated & tilted
- Piano key style terminal block for ease of installation