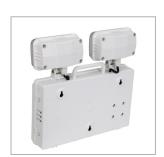

IP20 twinspot

KEYHOLES ON REAR FOR WALL MOUNTING

## **CONSTRUCTION**

- Injection moulded PC body
- Polycarbonate heads, including lens
- Nickel cadmium (NiCd) batteries
- Suitable for mounting in any orientation
- Heads can be rotated & tilted
- Piano key style terminal block for ease of installation